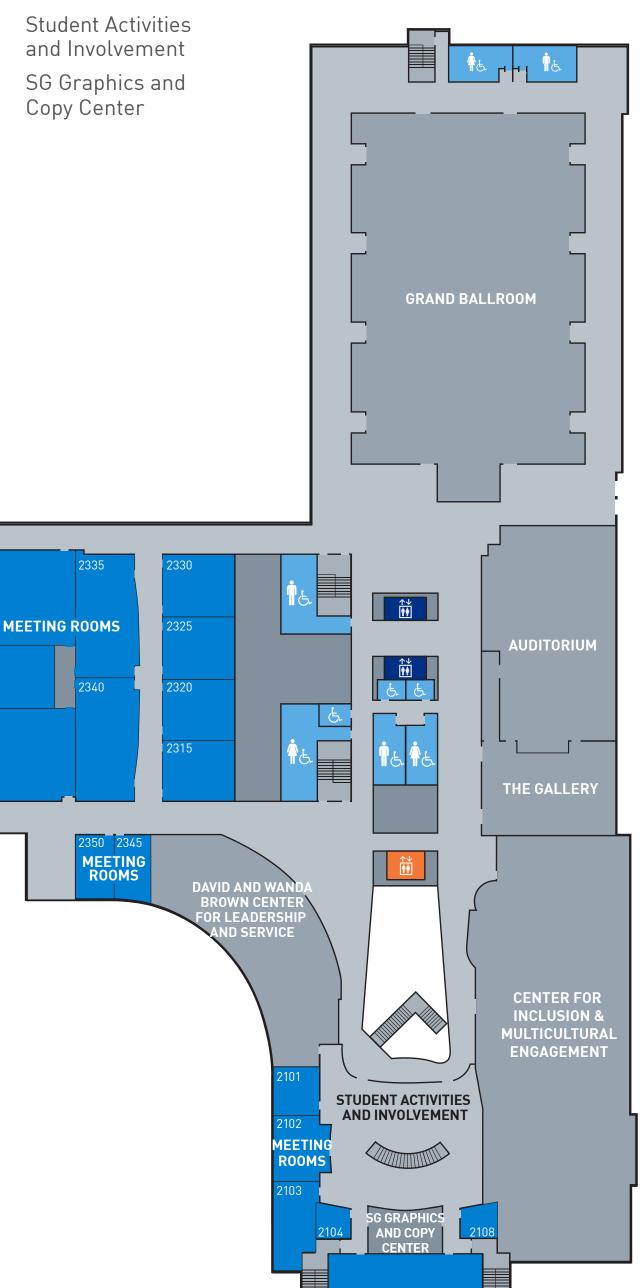

## LEVEL 2

Auditorium

Center for Inclusion and Multicultural Engagement

David and Wanda Brown Center for Leadership and Service

The Gallery

Grand Ballroom

Meeting Rooms 2101-2108

Meeting Rooms 2315-2365

SG Graphics and Copy Center

2365

2360

2355

2106